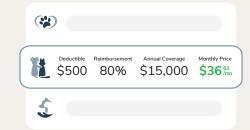

## **Real Insurance Examples**

with 80% reimbursement coverage,\* after your deductible has been met

Foreign Body Obstruction

VET BILL

NEW COST

\$3,500

\$700

**Cancer Treatment** 

**VET BILL** 

NEW COST

\$10,000

\$2,000

Accidental Poisoning

VET BILL

**NEW COST** 

\$2.500

\$500

Routine / Wellness Care

OPTIONAL ADD-ON

Get reimbursed for annual exams, vaccines, and more

\* Coverage can be customized to fit your needs

Compare pet insurance plans at pawlicy.com/start

It should be easy for pet parents, like you, to do the right thing.